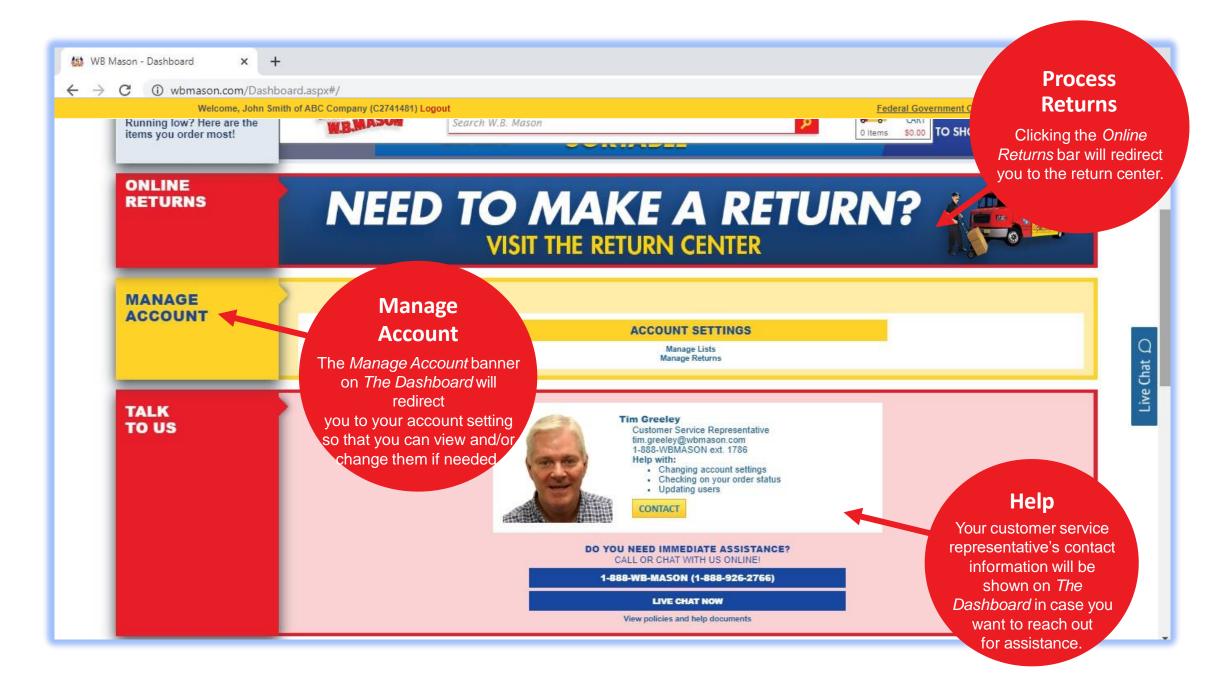

# THE DASHBOARD

This is an order tracking feature that will show you exactly where your order is, when to expect it, and when its been delivered.

Learn More About Our Best-Selling Brands »

y Lists Shop By Item ID 5 Easy Reorder | More Brands & Services >

## The Dashboard

The Dashboard can be accessed by pressing this button. It is home to many useful features that will help make your online experience great.

Shopping For WB Mason Web Demo Account (C1382764) My Account & Payments 😚 Orders 🔡 Dashboard O Deliver to 59 Centre Street, Brockton

# REQUESTING RETURNS

# **Customer Service Assistance**

Your customer service representative's information will be listed here for your convenience. You can also press Contact to send them a message through your online account.