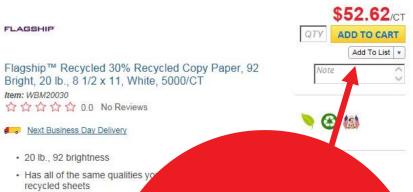

# Adding Items to **Favorites Lists**

Click Add to List to add an item to a personal shopping list. You can also use the arrow button next to Add To List to select another list.

Deliver to 59 Centre Street, Brockton