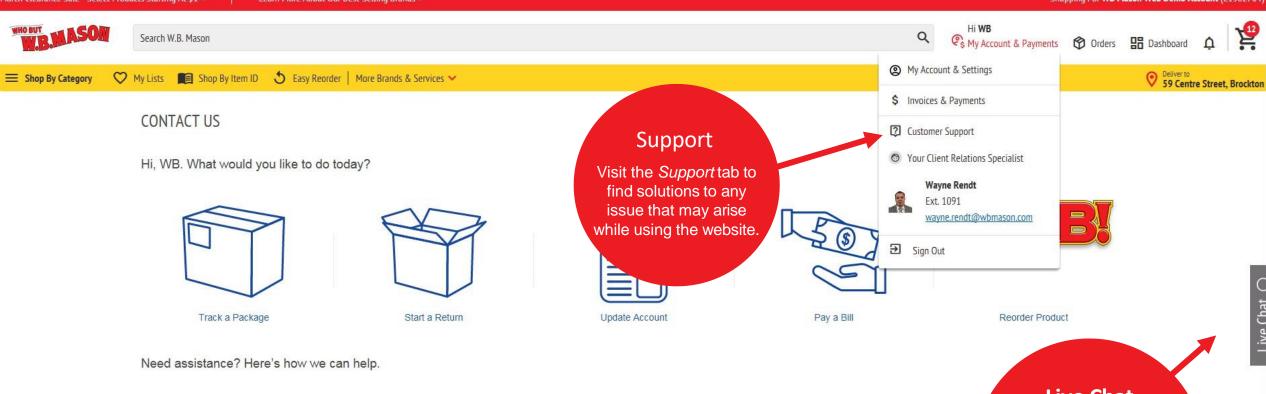

### **CONTACT US**

today?

# TROUBLESHOOTING & HELPFUL HINTS

Chat with a specialist

Jenny Seltzer Account Executive jenny.seltzer@wbmason.com 1-888-WBMASON ext. 8183

CONTACT

Wayne Rendt Customer Service Representative wayne.rendt@wbmason.com 1-888-WBMASON ext. 1091

CONTACT

Click the Live Chat button that is located on the right-hand side of every window to speak with a customer service 1-888-WB-MAS representative.

My Lists Shop By Item ID 5 Easy Reorder | More Brands & Services >