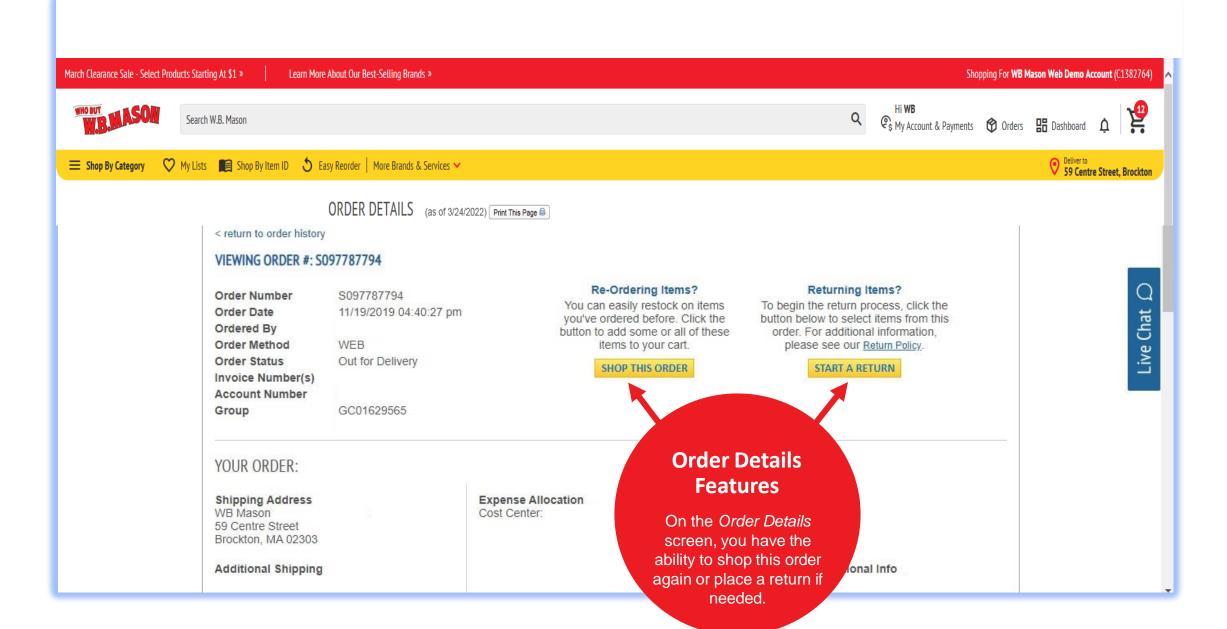

# **Order It Again**

This section will show the items you order most and will allow you to easily buy those items again.

## **ORDER IT** AGAIN

Running low? Here are the items you order most!

YOUR SORTABLE ORDER HISTORY PAGE

CLICK TO SHOP

# REQUESTING RETURNS