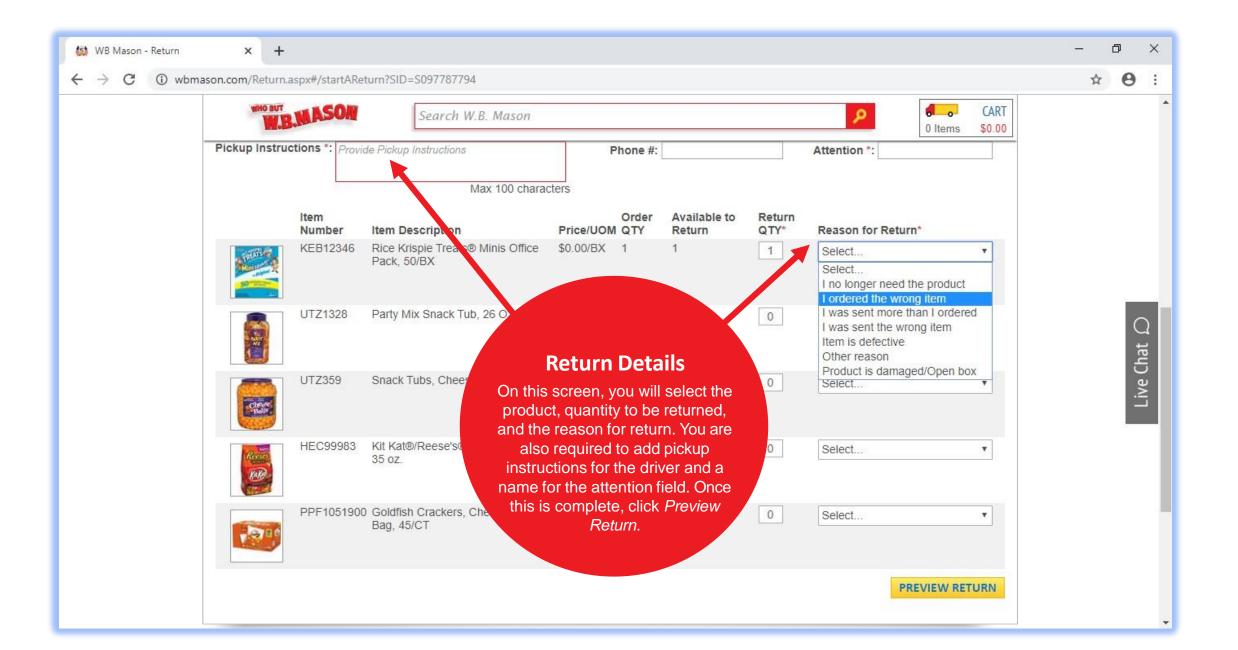

will help make your online experience great.

Shopping For WB Mason Web Demo Account (C1382764) My Account & Payments 😚 Orders 🔡 Dashboard O Deliver to 59 Centre Street, Brockton

# WHERE'S MY STUFF?

### VIEW BY:

### DELIVERED

Delivered on Wednesday, 11/20/2019 8:08 AM EST



Driver: Ryan Baker Route: 9004 View Delivery Details











### SALES ORDER #: S097787794

WB Mason 59 Centre Street Brockton, MA 02303 Chat

✓ DELIVERY STATUS SALES ORDER



### PO: SUB

# **Order It Again**

This section will show the items you order most and will allow you to easily buy those items again.

## **ORDER IT** AGAIN

Running low? Here are the items you order most!















YOUR SORTABLE ORDER HISTORY PAGE

CLICK TO SHOP



# ORDER STATUS & ORDER HISTORY VIEWS





# REQUESTING RETURNS









# TROUBLESHOOTING & HELPFUL HINTS





Chat with a specialist



Jenny Seltzer Account Executive jenny.seltzer@wbmason.com 1-888-WBMASON ext. 8183

CONTACT



Wayne Rendt Customer Service Representative wayne.rendt@wbmason.com 1-888-WBMASON ext. 1091

CONTACT



Click the Live Chat button that is located on the right-hand side of every window to speak with a customer service 1-888-WB-MAS representative.



















My Lists Shop By Item ID 5 Easy Reorder | More Brands & Services >

O Deliver to 59 Centre Street, Brockton

### **CONTACT US**

today?

# **Customer Service Assistance**

Your customer service representative's information will be listed here for your convenience. You can also press Contact to send them a message through your online account.



Start a Return



Updat