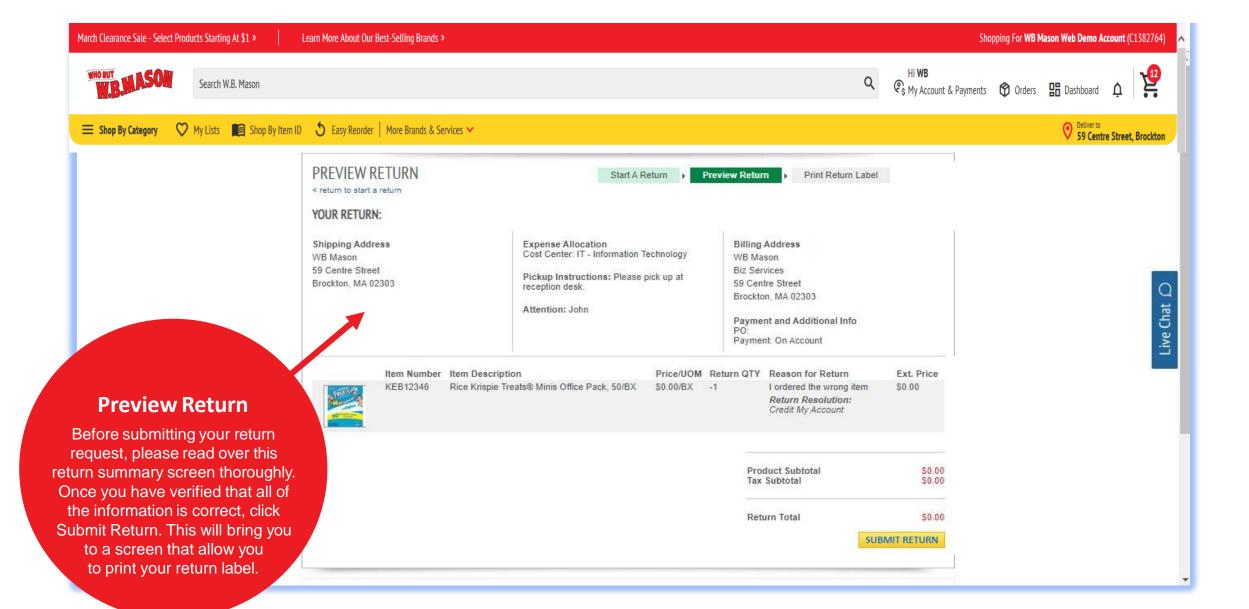

ll help make your online experience great.

Shopping For WB Mason Web Demo Account (C1382764) My Account & Payments 😚 Orders 🔡 Dashboard O Deliver to 59 Centre Street, Brockton

# WHERE'S MY STUFF?

### VIEW BY:

### DELIVERED

Delivered on Wednesday, 11/20/2019 8:08 AM EST



Driver: Ryan Baker Route: 9004 View Delivery Details











### SALES ORDER #: S097787794

WB Mason 59 Centre Street Brockton, MA 02303 Chat

✓ DELIVERY STATUS SALES ORDER



### PO: SUB

# **Order It Again**

This section will show the items you order most and will allow you to easily buy those items again.

## **ORDER IT** AGAIN

Running low? Here are the items you order most!















YOUR SORTABLE ORDER HISTORY PAGE

CLICK TO SHOP



# ORDER STATUS & ORDER HISTORY VIEWS





# REQUESTING RETURNS









# TROUBLESHOOTING & HELPFUL HINTS





Chat with a specialist



Jenny Seltzer Account Executive jenny.seltzer@wbmason.com 1-888-WBMASON ext. 8183

CONTACT



Wayne Rendt Customer Service Representative wayne.rendt@wbmason.com 1-888-WBMASON ext. 1091

CONTACT



Click the Live Chat button that is located on the right-hand side of every window to speak with a customer service 1-888-WB-MAS representative.



















My Lists Shop By Item ID 5 Easy Reorder | More Brands & Services >

O Deliver to 59 Centre Street, Brockton

### **CONTACT US**

today?

# **Customer Service Assistance**

Your customer service representative's information will be listed here for your convenience. You can also press Contact to send them a message through your online account.



Start a Return



Update