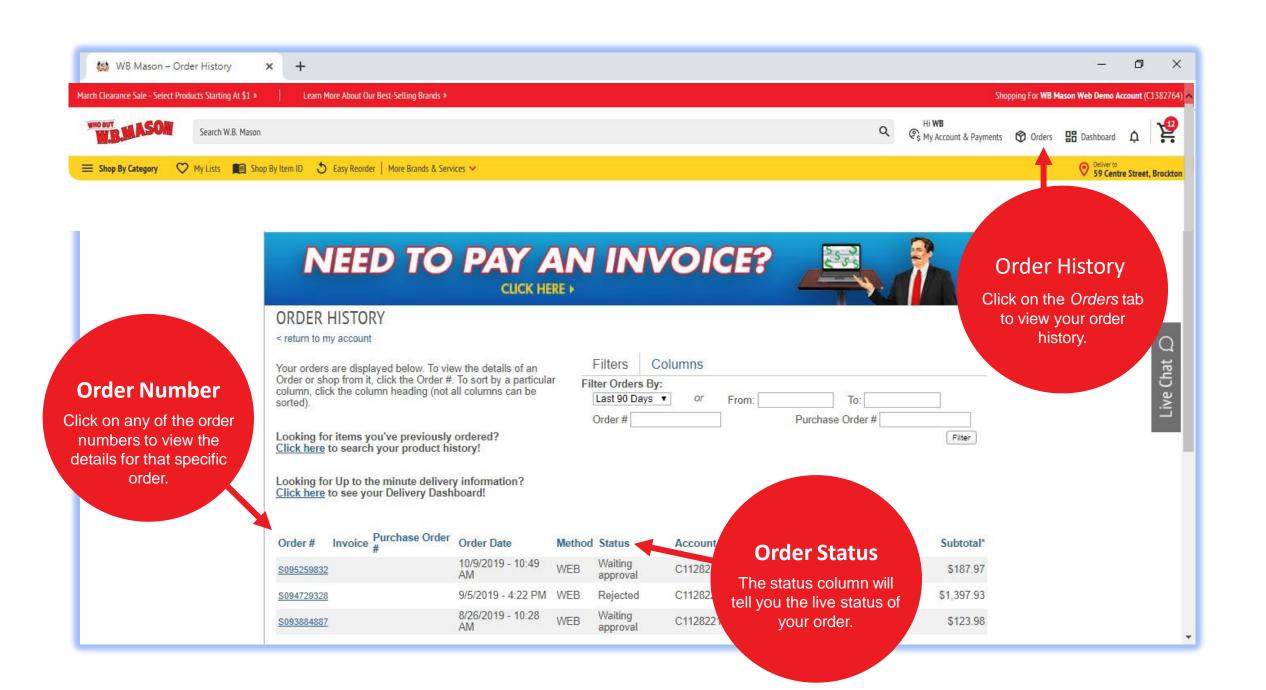

to many useful features that will help make your online experience great.

Shopping For WB Mason Web Demo Account (C1382764) My Account & Payments 😚 Orders 🔡 Dashboard O Deliver to 59 Centre Street, Brockton

# WHERE'S MY STUFF?

### VIEW BY:

### DELIVERED

Delivered on Wednesday, 11/20/2019 8:08 AM EST



Driver: Ryan Baker Route: 9004 View Delivery Details











### SALES ORDER #: S097787794

WB Mason 59 Centre Street Brockton, MA 02303 Chat

✓ DELIVERY STATUS SALES ORDER



### PO: SUB

# **Order It Again**

This section will show the items you order most and will allow you to easily buy those items again.

## **ORDER IT** AGAIN

Running low? Here are the items you order most!















YOUR SORTABLE ORDER HISTORY PAGE

CLICK TO SHOP



# ORDER STATUS & ORDER HISTORY VIEWS





# REQUESTING RETURNS









# TROUBLESHOOTING & HELPFUL HINTS





Chat with a specialist



Jenny Seltzer Account Executive jenny.seltzer@wbmason.com 1-888-WBMASON ext. 8183

CONTACT



Wayne Rendt Customer Service Representative wayne.rendt@wbmason.com 1-888-WBMASON ext. 1091

CONTACT



Click the Live Chat button that is located on the right-hand side of every window to speak with a customer service 1-888-WB-MAS representative.



















My Lists Shop By Item ID 5 Easy Reorder | More Brands & Services >

O Deliver to 59 Centre Street, Brockton

### **CONTACT US**

today?

# **Customer Service Assistance**

Your customer service representative's information will be listed here for your convenience. You can also press Contact to send them a message through your online accou