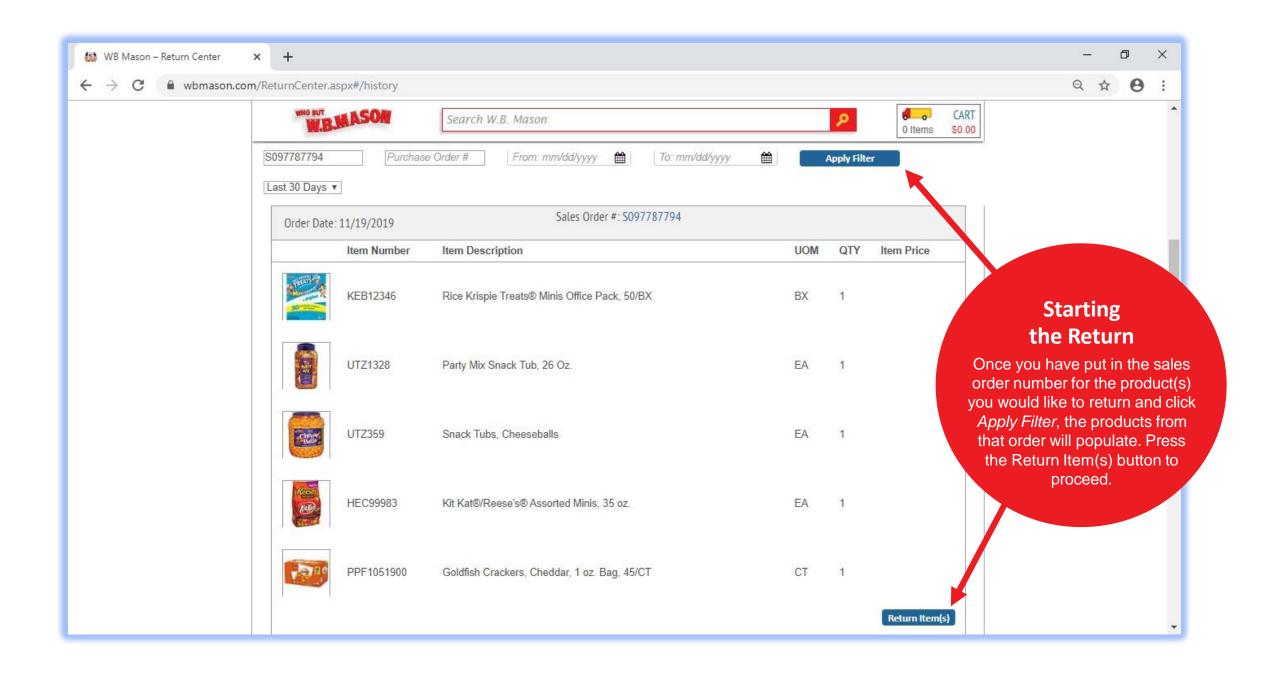

t will help make your online experience great.

Shopping For WB Mason Web Demo Account (C1382764) My Account & Payments 😚 Orders 🔡 Dashboard O Deliver to 59 Centre Street, Brockton

# WHERE'S MY STUFF?

### VIEW BY:

### DELIVERED

Delivered on Wednesday, 11/20/2019 8:08 AM EST



Driver: Ryan Baker Route: 9004 View Delivery Details











### SALES ORDER #: S097787794

WB Mason 59 Centre Street Brockton, MA 02303 Chat

✓ DELIVERY STATUS SALES ORDER



### PO: SUB

# **Order It Again**

This section will show the items you order most and will allow you to easily buy those items again.

## **ORDER IT** AGAIN

Running low? Here are the items you order most!















YOUR SORTABLE ORDER HISTORY PAGE

CLICK TO SHOP



# ORDER STATUS & ORDER HISTORY VIEWS





# REQUESTING RETURNS









# TROUBLESHOOTING & HELPFUL HINTS





Chat with a specialist



Jenny Seltzer Account Executive jenny.seltzer@wbmason.com 1-888-WBMASON ext. 8183

CONTACT



Wayne Rendt Customer Service Representative wayne.rendt@wbmason.com 1-888-WBMASON ext. 1091

CONTACT



Click the Live Chat button that is located on the right-hand side of every window to speak with a customer service 1-888-WB-MAS representative.



















My Lists Shop By Item ID 5 Easy Reorder | More Brands & Services >

O Deliver to 59 Centre Street, Brockton

### **CONTACT US**

today?

# **Customer Service Assistance**

Your customer service representative's information will be listed here for your convenience. You can also press Contact to send them a message through your online account.



Start a Return



Upd