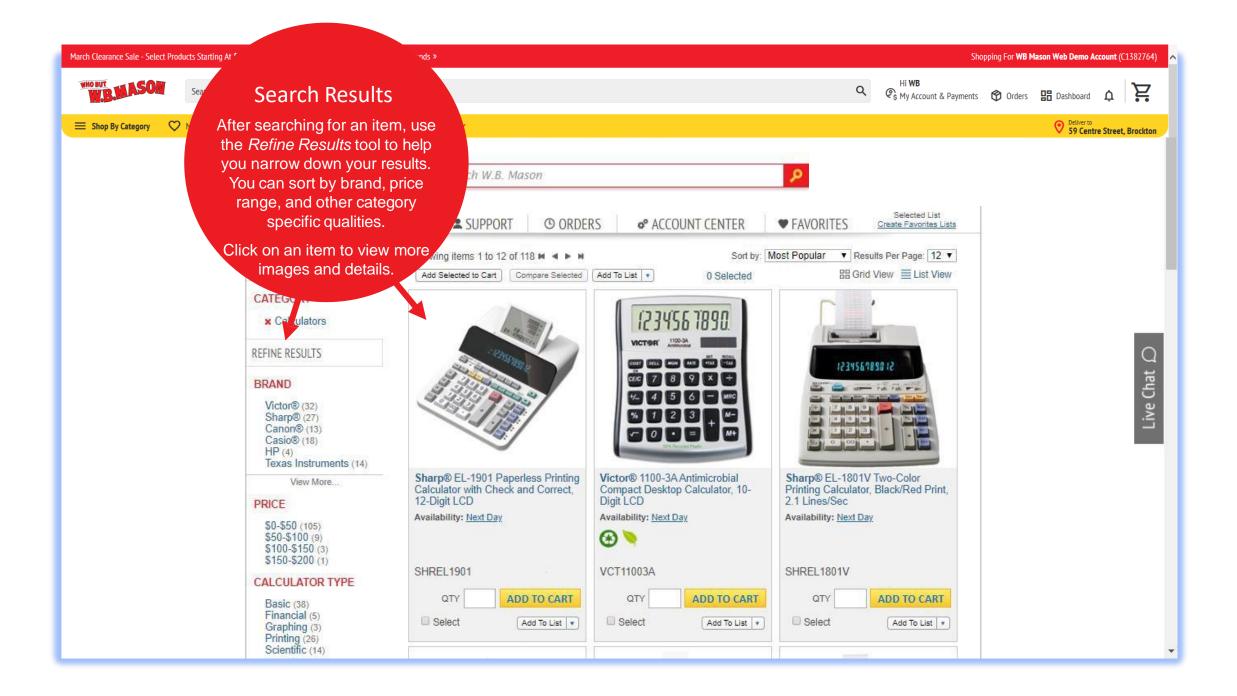

# Search

Our advanced search capabilities allow you to search products by entering either a keyword or part # into the bar above to find the specific product you are looking to purchase.