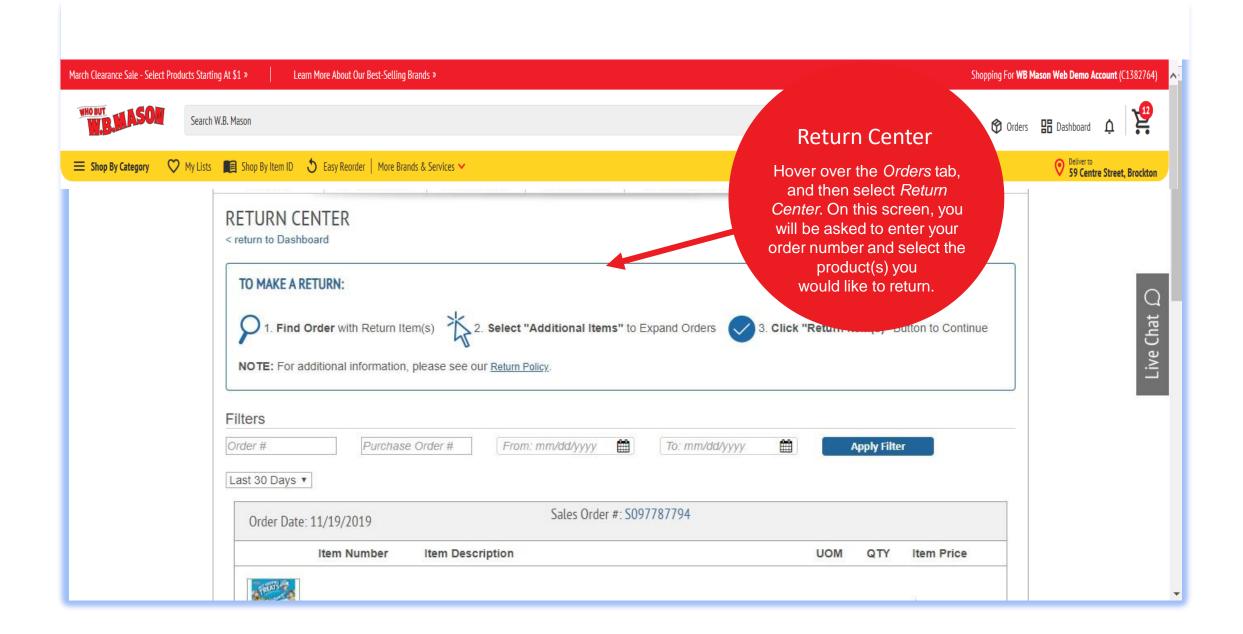

hat will help make your online experience great.

Shopping For WB Mason Web Demo Account (C1382764) My Account & Payments 😚 Orders 🔡 Dashboard O Deliver to 59 Centre Street, Brockton

# WHERE'S MY STUFF?

### VIEW BY:

### DELIVERED

Delivered on Wednesday, 11/20/2019 8:08 AM EST



Driver: Ryan Baker Route: 9004 View Delivery Details











### SALES ORDER #: S097787794

WB Mason 59 Centre Street Brockton, MA 02303 Chat

✓ DELIVERY STATUS SALES ORDER



### PO: SUB

# **Order It Again**

This section will show the items you order most and will allow you to easily buy those items again.

## **ORDER IT** AGAIN

Running low? Here are the items you order most!















YOUR SORTABLE ORDER HISTORY PAGE

CLICK TO SHOP



# ORDER STATUS & ORDER HISTORY VIEWS





# REQUESTING RETURNS









# TROUBLESHOOTING & HELPFUL HINTS





Chat with a specialist



Jenny Seltzer Account Executive jenny.seltzer@wbmason.com 1-888-WBMASON ext. 8183

CONTACT



Wayne Rendt Customer Service Representative wayne.rendt@wbmason.com 1-888-WBMASON ext. 1091

CONTACT



Click the Live Chat button that is located on the right-hand side of every window to speak with a customer service 1-888-WB-MAS representative.



















My Lists Shop By Item ID 5 Easy Reorder | More Brands & Services >

O Deliver to 59 Centre Street, Brockton

### **CONTACT US**

today?

# **Customer Service Assistance**

Your customer service representative's information will be listed here for your convenience. You can also press Contact to send them a message through your online account.



Start a Return



U