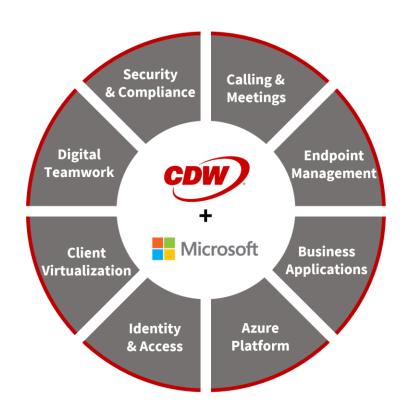

# Managed, Support & Advisory

- CDW Technical Support (CTS) for Microsoft
- Managed Application Services for Microsoft 365
- Managed Collaboration for Microsoft Teams
- Roadmap & Advisory for Microsoft 365
- Technology Adoption

## **Collaboration & Modern Work**

- Exchange Online & Server
- Microsoft 365 Copilot
- Power Platform
- SharePoint Online & Server with OneDrive for Business
- Tenant, Google & Notes Migrations
- Teams Calling & Meetings
- Teams Productivity
- Viva

# Security, Compliance, Identity & Management

- Active Directory
- Azure Virtual Desktop
- Defender + Sentinel
- Entra ID (Azure AD)
- Endpoint Manager (SCCM)
- Intune + Windows Autopilot
- Purview

#### **Azure**

- Al Cognitive Services
- Analytics and Power BI
- Applications
   Modernization
- Automation
- Kubernetes
- Migrations