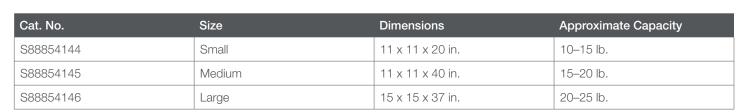

## **Protective Eyewear Recycling Program**

Divert your used protective eyewear from landfills in three easy steps:

- 1. Purchase a recycling box and place it in your lab or facility
- 2. Deposit used eyewear into the recycling box
- 3. Seal your box and ship it from any UPS location using the prepaid shipping label